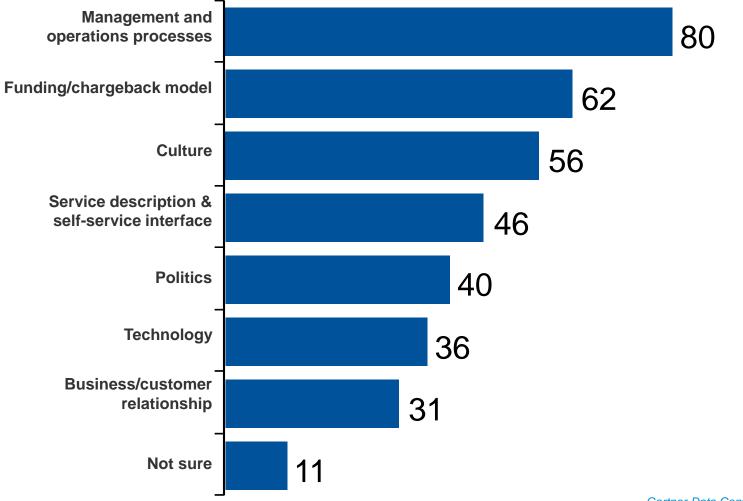

#### Challenges to IT Transformation involve people more than technology

Gartner Data Center Conference Poll