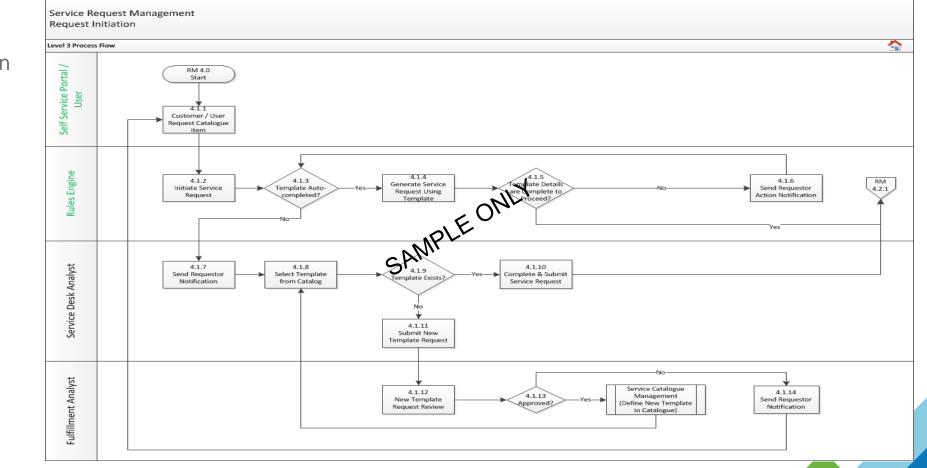

### **Level 3 Process Flow Example**

While a Level 1 and 2 process workflows outline the higher level work flows, the next level of detail is provided via the Level 3 documentation. This is customized to our Client's environment and organization.

#### Includes:

- Swim lanes per actor
- Activity blocks and decision blocks
- Links to input / output processes