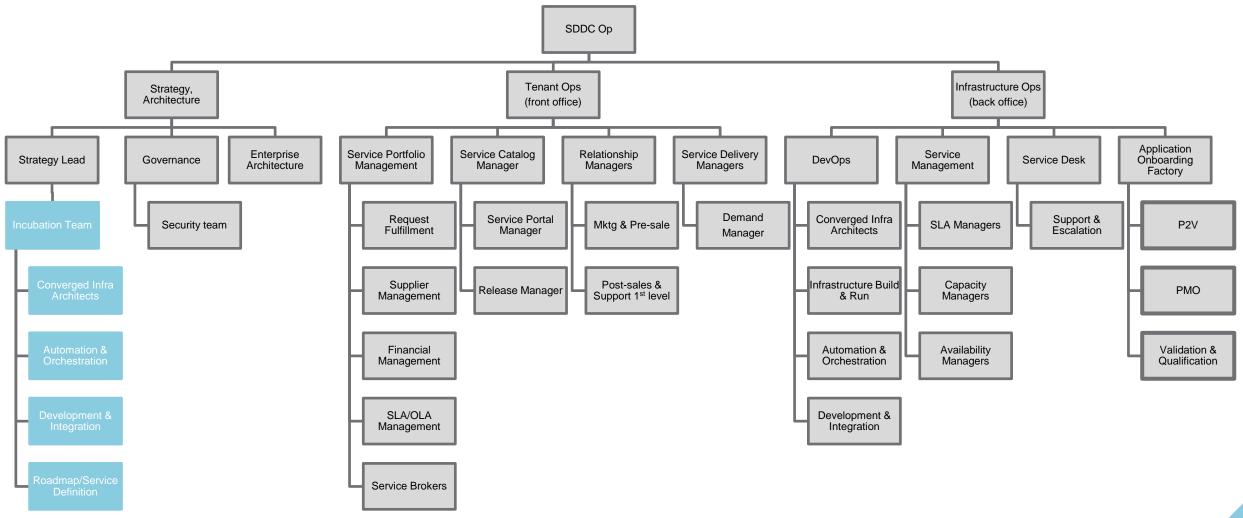

involve people more than technology



Gartner Data Center Conference Poll



# Your poll will show here

Install the app from pollev.com/app

Make sure you are in Slide Show mode

2

Still not working? Get help at pollev.com/app/help or Open poll in your web browser

#### CIO Paradox Requires More than Technology



## **Key Activities That Customers Skip**

When building each cloud service





### **Level 3 Process Flow Example**

While a Level 1 and 2 process workflows outline the higher level work flows, the next level of detail is provided via the Level 3 documentation. This is customized to our Client's environment and organization.

#### Includes:

- Swim lanes per actor
- Activity blocks and decision blocks
- Links to input / output processes



## **SDDC Organization Day "0"**





# Your poll will show here

Install the app from pollev.com/app

Make sure you are in Slide Show mode

2

Still not working? Get help at pollev.com/app/help or Open poll in your web browser